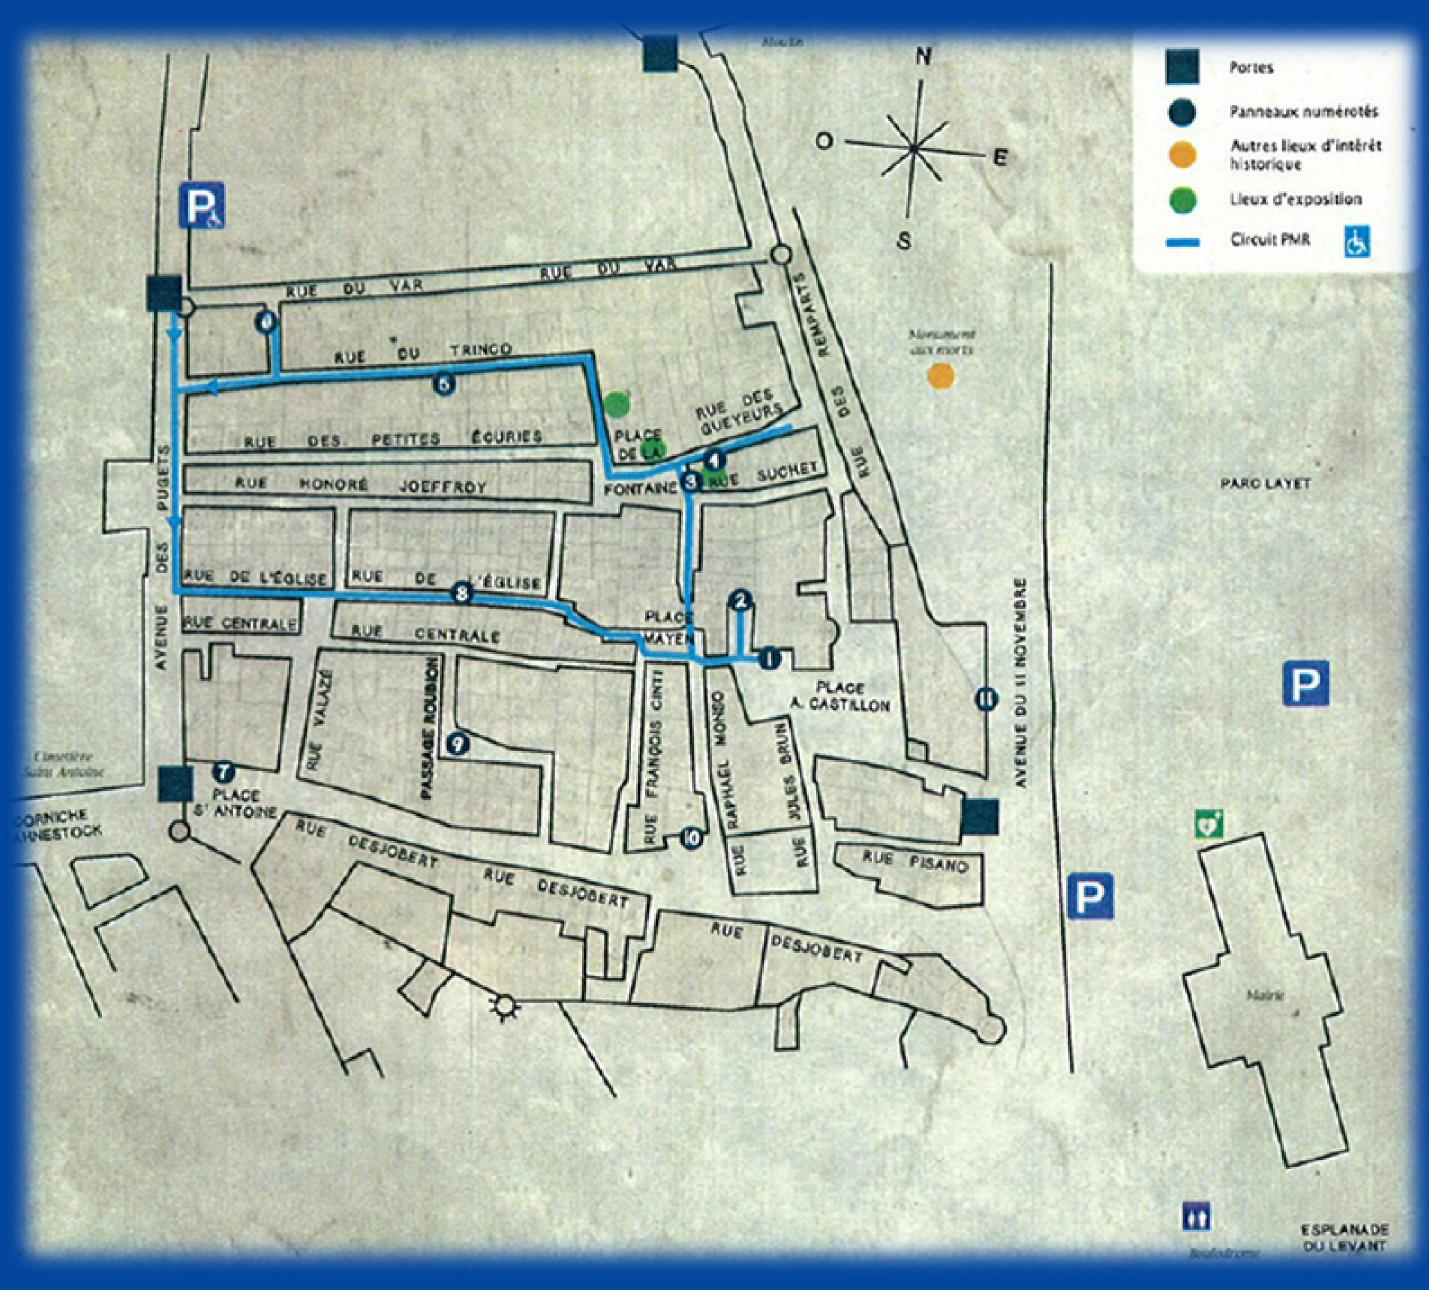

### The HISTORIC VILLAGE

The route can be walked independently, thanks to 7 explanatory signs adapted for people with disabilities. Disabled parking spaces are available in the town centre (Avenue des Pugets in front of the pharmacy and Général Leclerc in front of the CCAS).

To start the route, take Rue du Trinco or Rue de l'Eglise in the old village.

There is a free e-tour application "SAINT LAURENT DU VAR TOURISME", translated into 3 languages (French, English, Italian), with voice reading for the visually impaired, which can be downloaded onto a smartphone.

## BATHROOMS ACCESSIBLE TO PEOPLE WITH DISABILITIES

(cf city map)

Tourist Office / Promenade Landsberg / Jardin des Cigales / Jardin des Rascas / Jardin de Montaleigne/ Jardin Blanchette Vaïani