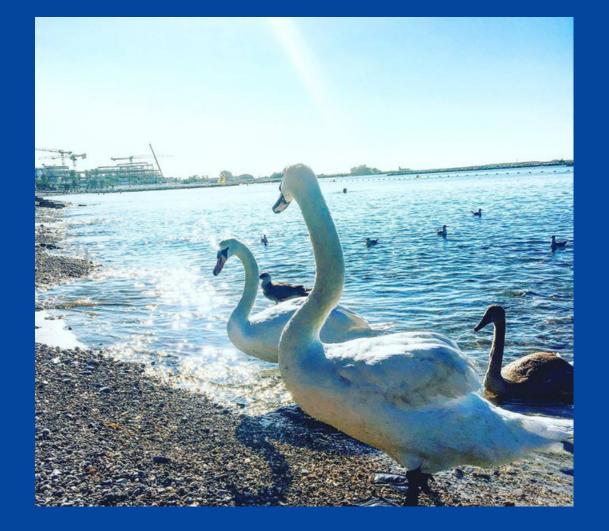

# THE NATURAL OASIS OF THE FLOTS BLEUS

Located on the Promenade des Flots Bleus, between the port and the Cap 3000 shopping centre, this is an educational area. Every morning, between 9 am and 12 noon, volunteers Daniel and his friends welcome you to discover this rich biodiversity, pet the fish and admire the swans and seagulls.