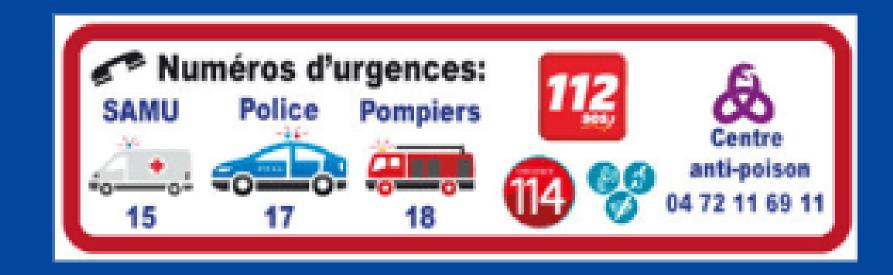

# CLINIC AND EMERGENCY NUMBERS

#### Arnault Tzanck Institute (clinic and haemodialysis centre)

165 av Docteur Maurice Donat - 06721 ST LAURENT DU VAR CEDEX

www.tzanck.org

+33 (0)4 92 27 33 33 / Emergency service: +33(0)4 92 27 39 80

Samu: 15 or 112

Fire Department: 18

Municipal Police: +33 (0)4 92 12 42 22 or 17

Gendarmerie: +33 (0)4 93 20 62 04

SOS Missing Children: 116,000

Pharmacy and emergency medical service: +33 (0) 825 005 004