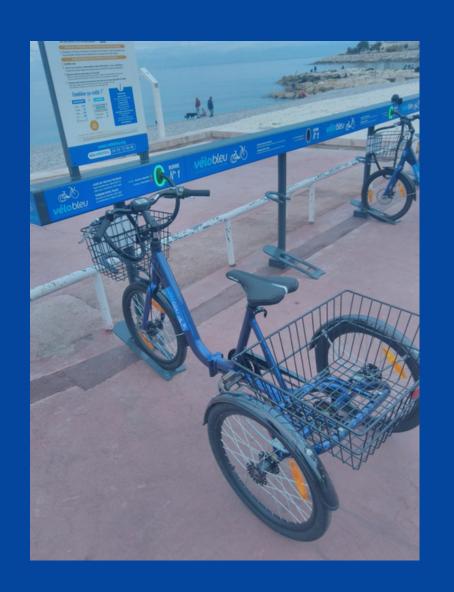

#### In a blue tricycle-bike

It is a self-service bike rental system, offered by the metropolis Nice Côte d'Azur. Available 24/7, these bikes are available to users (+14 years old).

On NICE at the following two stations:

- Centennial Beach
- Carras Beach

https://www.velobleu.org/

The municipality of Saint-Laurent-du-Var has about 100 PRM spaces, distributed throughout the city and 35 bus stops accessible to people with disabilities.